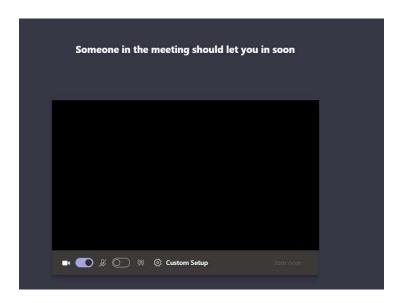

Wait patiently until your teacher lets you into the team / classroom.

Here is a preview of what it may look like in a classroom. This shows the teachers and other students on the bottom. This class is looking at a document.