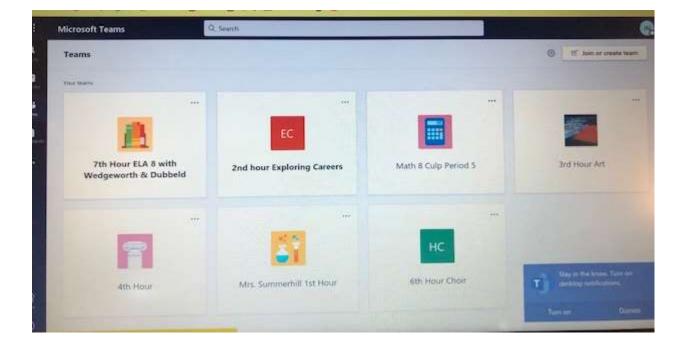

Your class icons that you will need to use to be successful in participating in class.