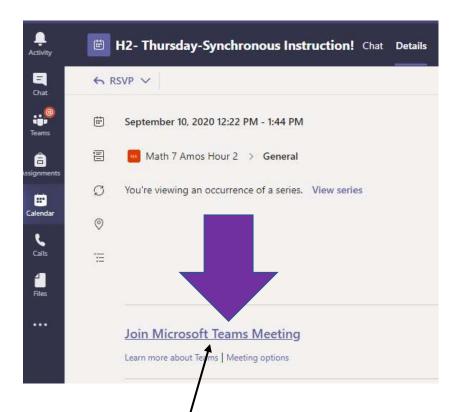

On each day you will see your classes listed with an invite from your teachers with the correct time you are in class. Your calendar should look like the first calendar on the left.

The red line indicates the current time and will move during the day. From 10 am to 4 pm. When you have a class, you can go into the calendar and click on the class. When the invitation opens, click on the "Join Microsoft Teams Meeting" to enter the class.

Once you click "Join Microsoft Teams Meeting," this dialogue box may appear. If it does, click on "Open Microsoft Teams" and you will then see the next window open.

| Educatio | Open Microsoft Teams?                                                             |                           |        |  |  |  |  |  |
|----------|-----------------------------------------------------------------------------------|---------------------------|--------|--|--|--|--|--|
|          | https://teams.microsoft.com wants                                                 | to open this application. |        |  |  |  |  |  |
|          | Always allow teams.microsoft.com to open links of this type in the associated app |                           |        |  |  |  |  |  |
|          |                                                                                   |                           |        |  |  |  |  |  |
|          |                                                                                   | Open Microsoft Teams      | Cancel |  |  |  |  |  |