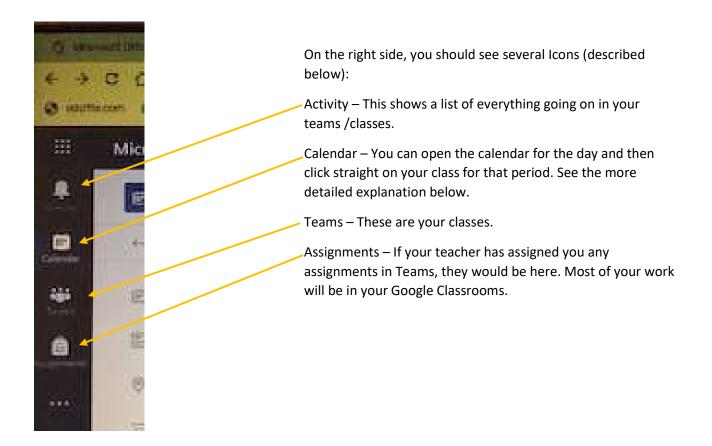

Your class icons that you will need to use to be successful in participating in class.