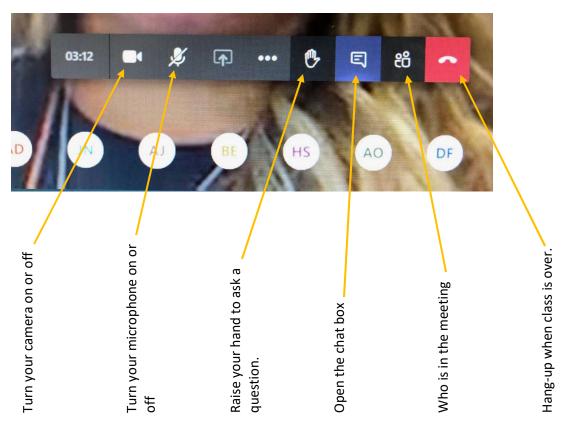

Your class icons that you will need to use to be successful in participating in class.