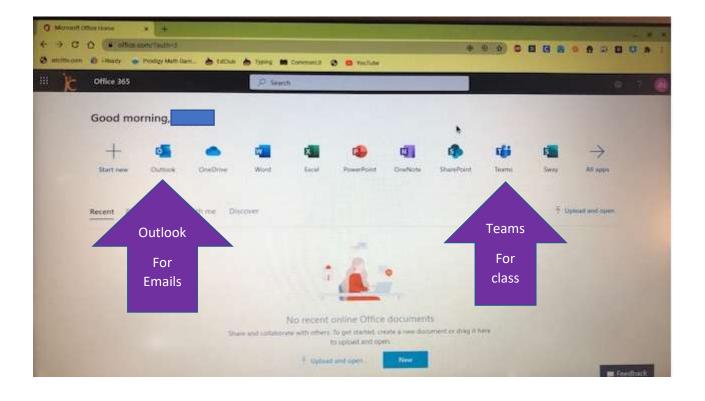

Go on the internet to google and search Office.com

| 0 Office.co | m |  | Ļ |
|-------------|---|--|---|
| ~           |   |  | 0 |

When you get to Microsoft, you can login by using your email address and password you used to get into the computer.