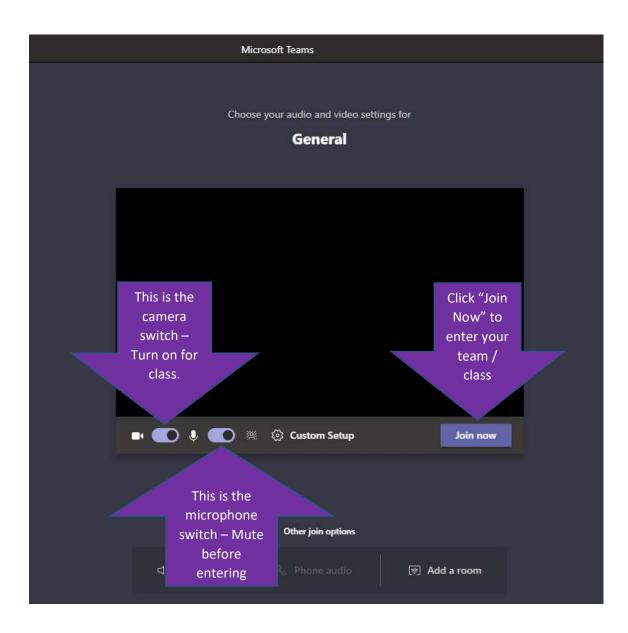

Once you click "Join Microsoft Teams Meeting," this dialogue box may appear. If it does, click on "Open Microsoft Teams" and you will then see the next window open.

| Educatio | Open Microsoft Teams?                                                             |                           |        |  |  |  |  |  |
|----------|-----------------------------------------------------------------------------------|---------------------------|--------|--|--|--|--|--|
|          | https://teams.microsoft.com wants                                                 | to open this application. |        |  |  |  |  |  |
|          | Always allow teams.microsoft.com to open links of this type in the associated app |                           |        |  |  |  |  |  |
|          |                                                                                   |                           |        |  |  |  |  |  |
|          |                                                                                   | Open Microsoft Teams      | Cancel |  |  |  |  |  |