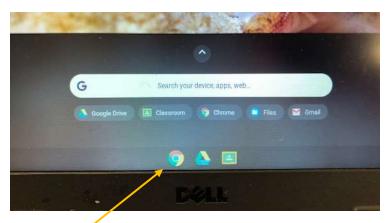

Go on the internet to google and search Office.com

| 0 Office.co | m |  | Ļ |
|-------------|---|--|---|
| ~           |   |  | 0 |

When you get to Microsoft, you can login by using your email address and password you used to get into the computer.